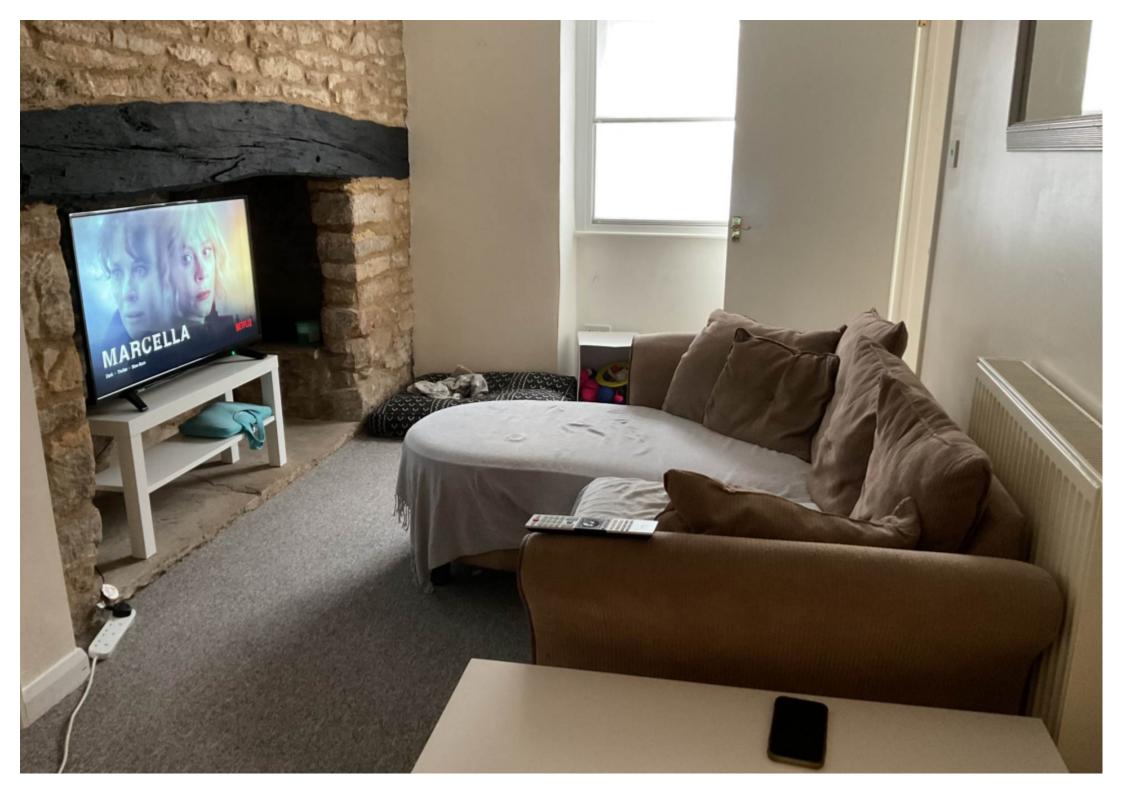

## **Main Particulars**

THE PROPERTY COMPRISES OF A KITCHEN, SHOWER ROOM, LIVING ROOM WITH FEATURE FIREPLACE AND BEDROOM. OUTSIDE OF THE PROPERTY THERE IS A SMALL COURTYARD GARDEN. CALL TO BOOK A VIEWING.