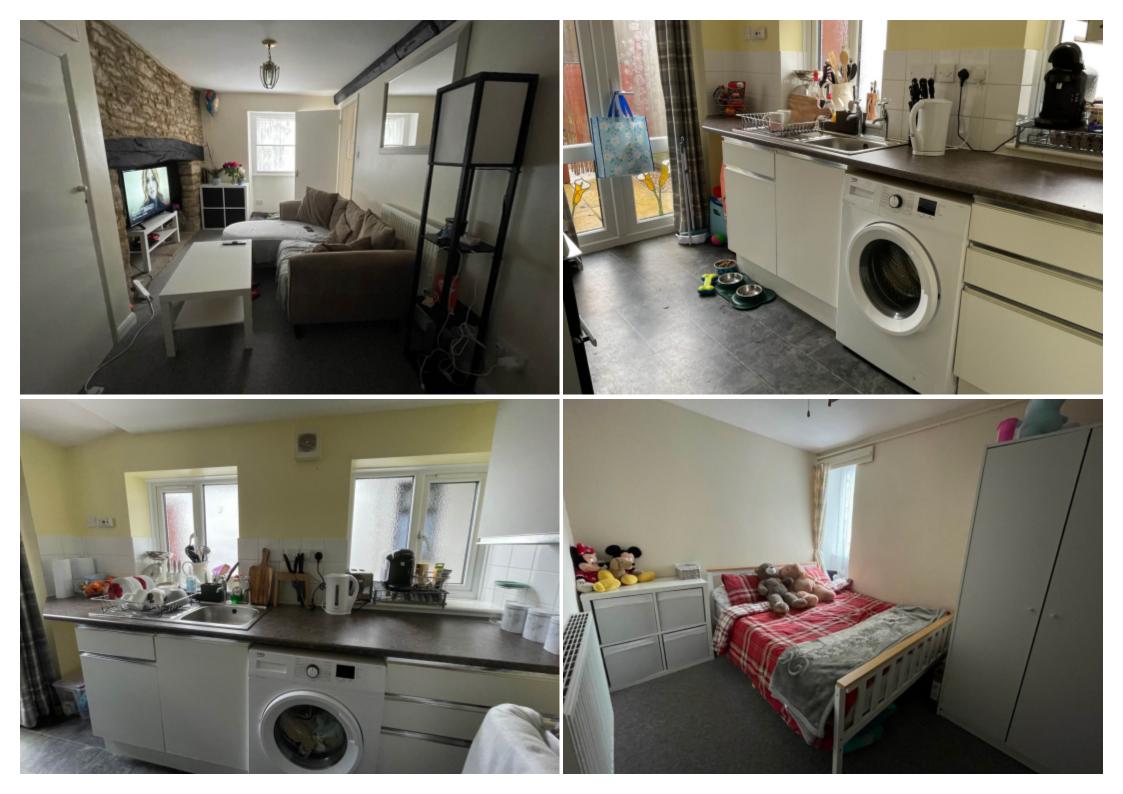

## **Main Particulars**

THE PROPERTY COMPRISES OF A KITCHEN, SHOWER ROOM, LIVING ROOM WITH FEATURE FIREPLACE AND BEDROOM. OUTSIDE OF THE PROPERTY THERE IS A SMALL COURTYARD GARDEN. CALL TO BOOK A VIEWING.