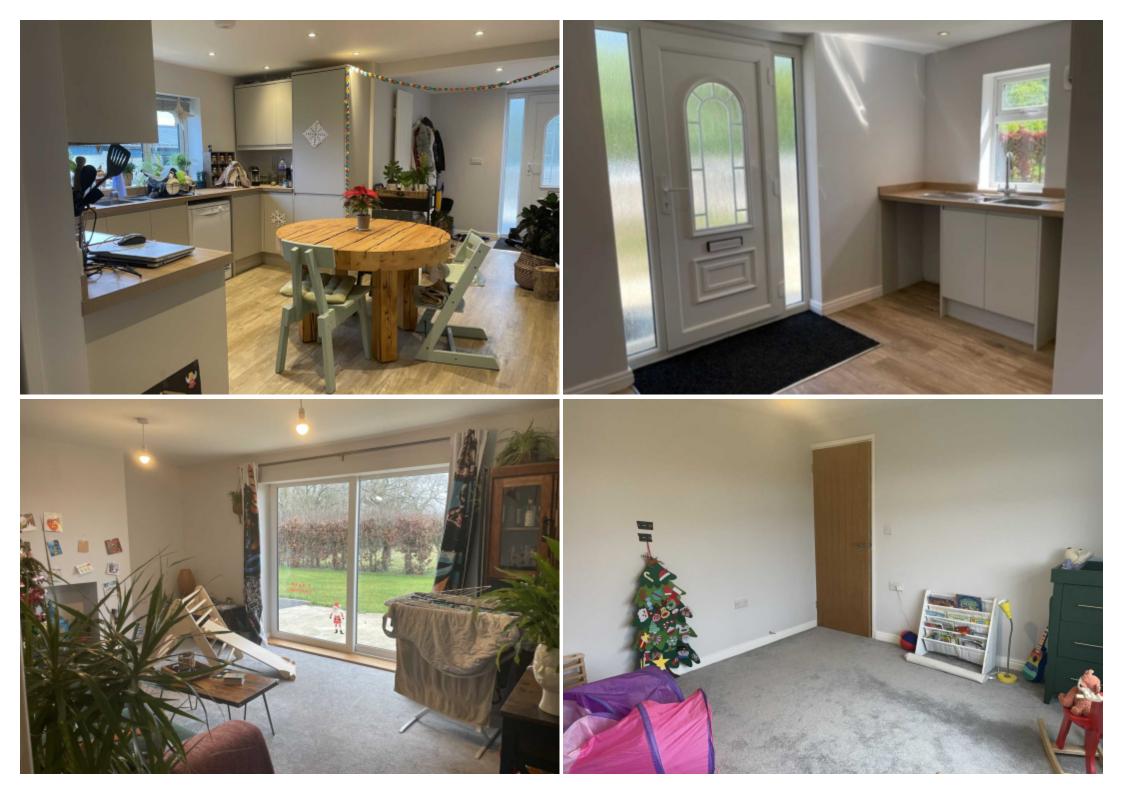

## **Main Particulars**

THIS BEAUTIFULLY PRESENTED, LARGER THAN AVERAGE THREE DOUBLE BEDROOM BUNGALOW OFFERS A KITCHEN/DINING ROOM, LARGE LIVING ROOM WITH FRENCH DOORS LEADING TO THE SIDE OF THE PROPERTY, FAMILY BATHROOM WITH BATH AND SEPARATE SHOWER, THREE DOUBLE BEDROOMS WITH ENSUITE SHOWER ROOM, OFFICE/DRESSING ROOM TO THE MASTER. OUTSIDE OF THE PROPERTY WHICH IS SET IN A WRAPAROUND GARDEN WITH STUNNING VIEWS ACROSS THE COUNTRYSIDE OFFERS PARKING FOR FOUR CARS AND A SHED. EARLY VIEWING RECOMMENDED!!!!