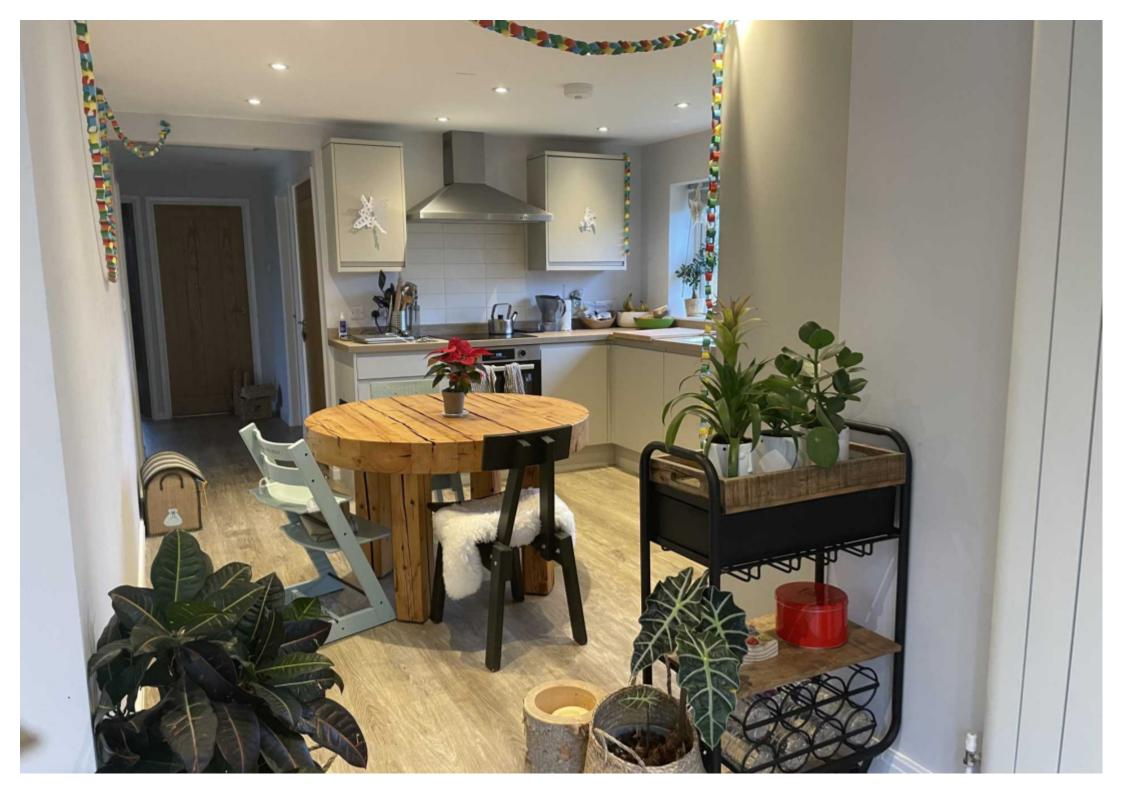

## **Main Particulars**

THIS BEAUTIFULLY PRESENTED, LARGER THAN AVERAGE THREE DOUBLE BEDROOM BUNGALOW OFFERS A KITCHEN/DINING ROOM, LARGE LIVING ROOM WITH FRENCH DOORS LEADING TO THE SIDE OF THE PROPERTY, FAMILY BATHROOM WITH BATH AND SEPARATE SHOWER, THREE DOUBLE BEDROOMS WITH ENSUITE SHOWER ROOM, OFFICE/DRESSING ROOM TO THE MASTER. OUTSIDE OF THE PROPERTY WHICH IS SET IN A WRAPAROUND GARDEN WITH STUNNING VIEWS ACROSS THE COUNTRYSIDE OFFERS PARKING FOR FOUR CARS AND A SHED. EARLY VIEWING RECOMMENDED!!!!