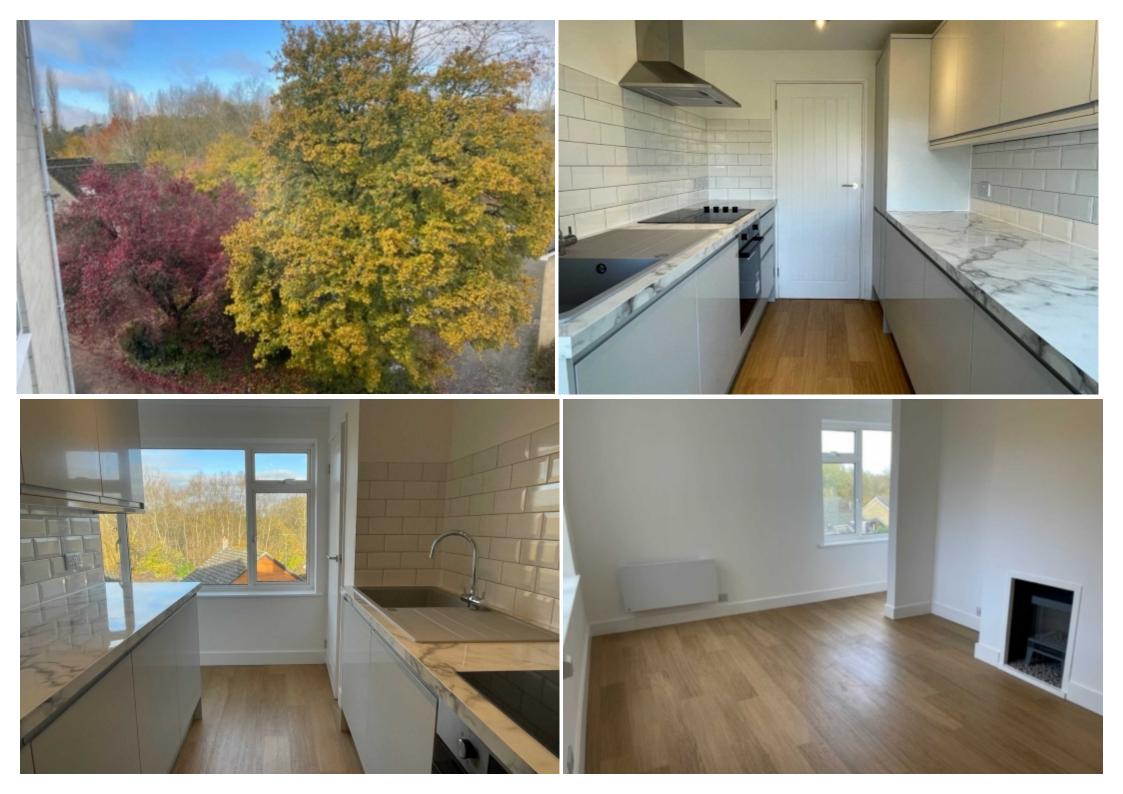

### **Main Particulars**

THE PROPERTY WHICH HAS STUNNING VIEWS ACROSS BLENHEIM PALACE HAS BEEN RENOVATED TO A HIGH STANDARD OFFERS A GOOD-SIZED DOUBLE BEDROOM, OPEN PLAN KITCHEN/LIVING ROOM WITH FEATURE FIREPLACE AND FAMILY BATHROOM WITH SHOWER OVER. THIS PROPERTY REALLY IS A MUST SEE.