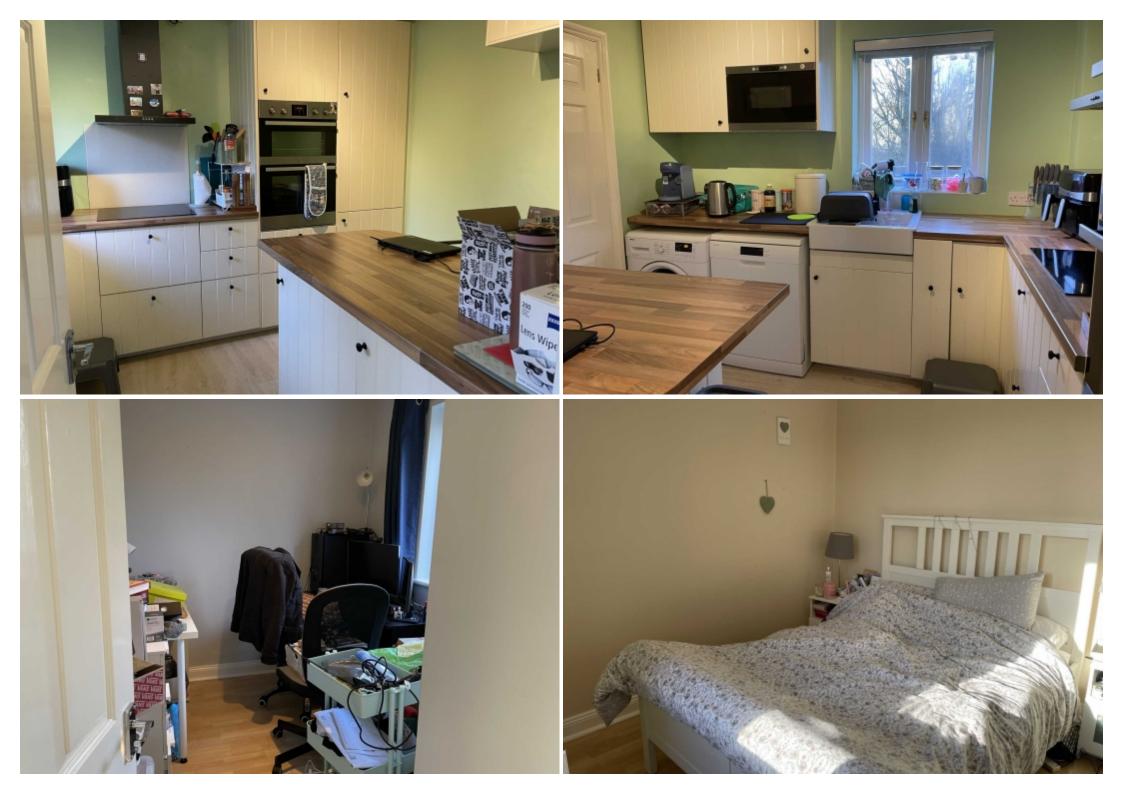

## Step Inside

## **Main Particulars**

THIS STUNNING PROPERTY, WHICH HAS ITS OWN FRONT DOOR OFFERS ONE DOUBLE AND A SINGLE BEDROOM, FAMILY BATHROOM WITH SHOWER OVER, A LARGE LIVING/DINING ROOM WITH DOORS LEADING TO THE PATIO AND KITCHEN. OUTSIDE OF THE PROPERTY THERE IS A PATIO AREA AND COMMUNAL GARDENS AND ONE ALLOCATED PARKING SPACE. EARLY VIEWING RECOMMENDED!!!