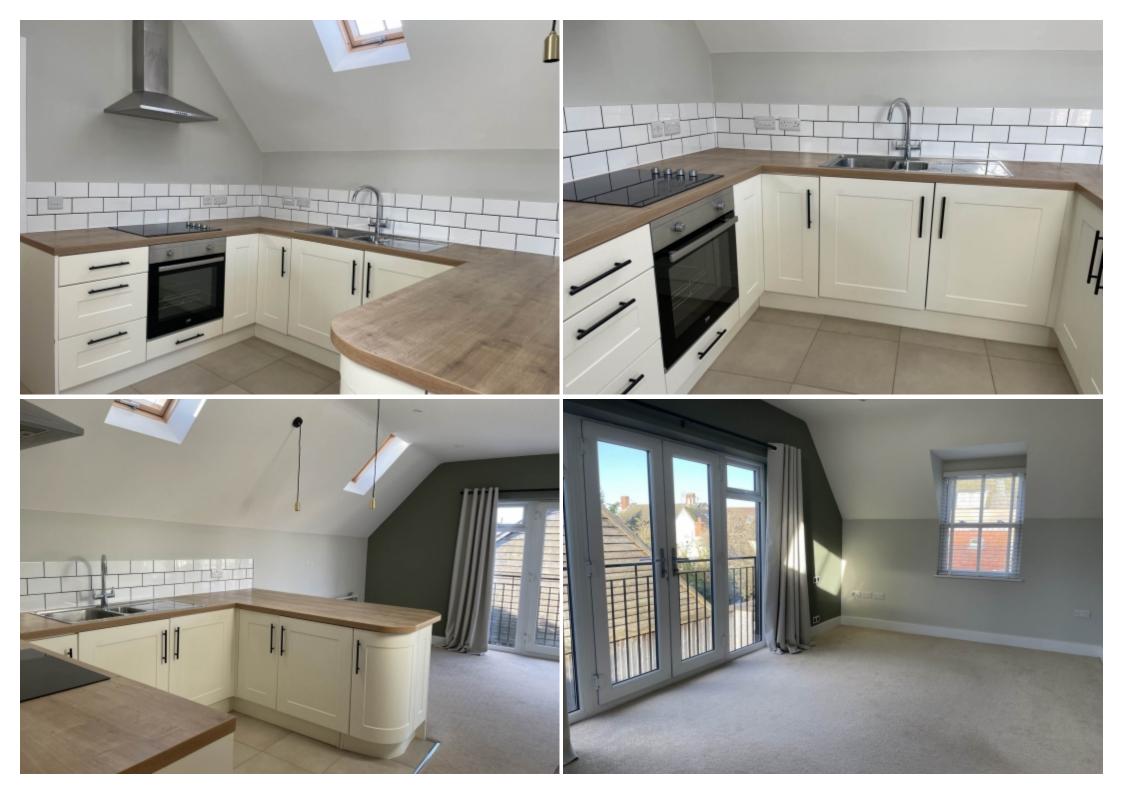

### **Main Particulars**

THE PROPERTY COMPRISES OF ONE DOUBLE BEDROOM, BATHROOM WITH SHOWER OVER AND AN OPEN PLAN LIVING/KITCHEN. OUTSIDE OF THE PROPERTY THERE IS ONE ALLOCATED OFF-ROAD PARKING SPACE. THIS REALLY IS A MUST-SEE PROPERTY.