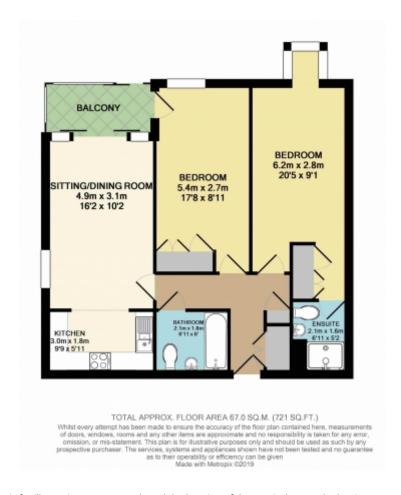

### **Main Particulars**

THE ACCOMMODATION COMPRISES OF TWO DOUBLE BEDROOMS WITH ENSUITE TO THE MASTER, FAMILY BATHROOM WITH SHOWER OVER, OPEN PLAN LIVING/KITCHEN AREA AND A BALCONY OVERLOOKING THE SQUARE.

#### **Other Items**

Heating: Electric Heaters Garden/Outside Space: Yes

Parking: Yes Garage: No

This floorplan is for illustrative purposes only and the location of doors, windows and other items are approximate.