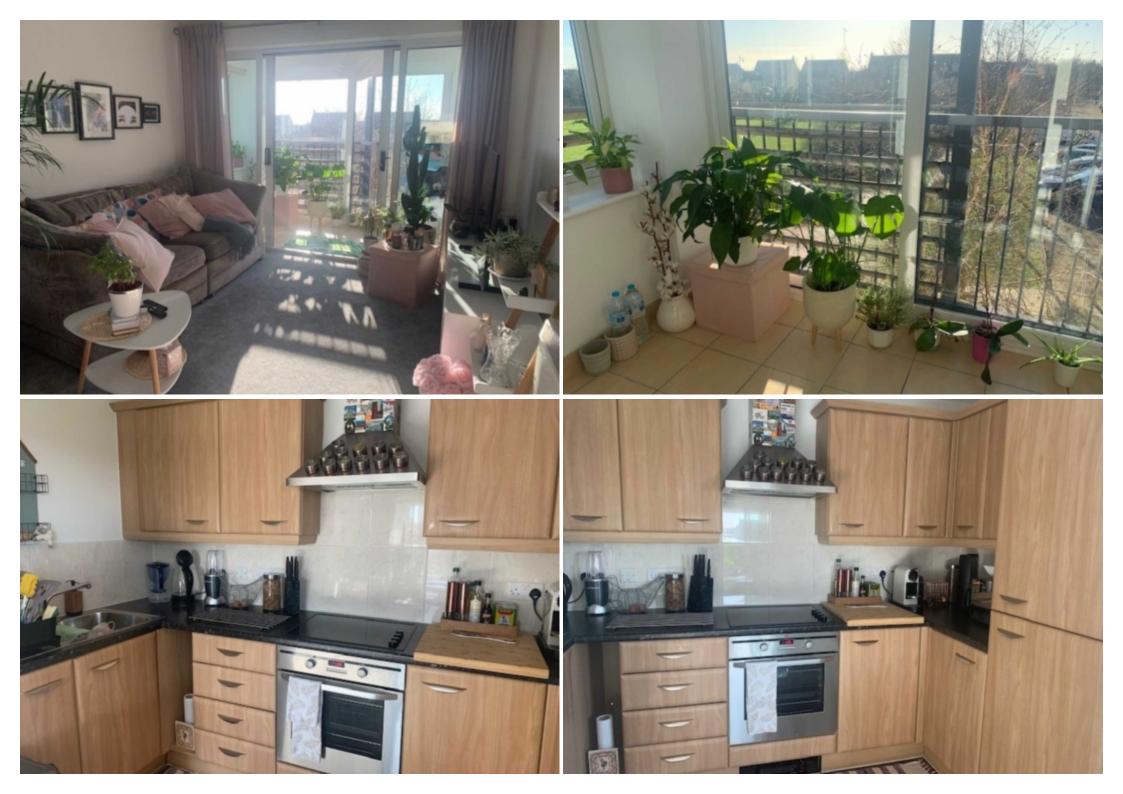

### **Main Particulars**

THE ACCOMMODATION COMPRISES OF TWO DOUBLE BEDROOMS WITH ENSUITE TO THE MASTER, FAMILY BATHROOM WITH SHOWER OVER, OPEN PLAN LIVING/KITCHEN AREA AND A BALCONY OVERLOOKING THE SQUARE.