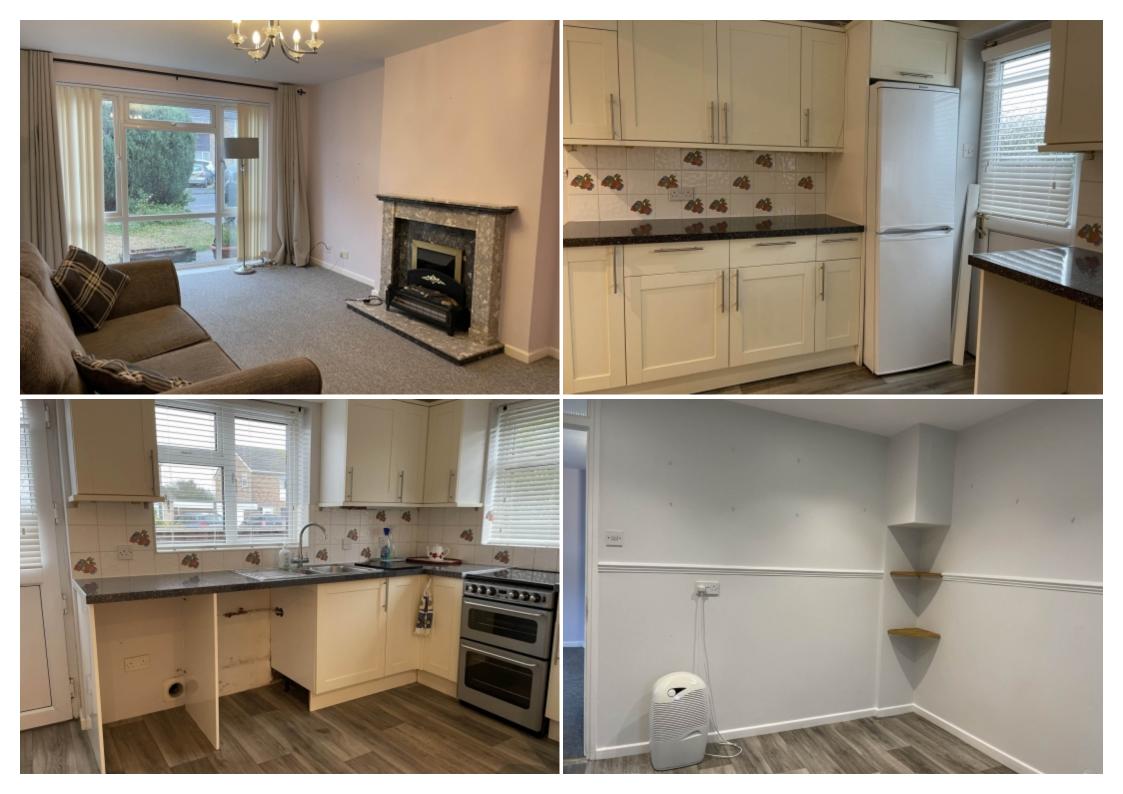

## **Main Particulars**

THE PROPERTY COMPRISES OF THREE BEDROOMS, CONSERVATORY, ENSUITE TO THE MASTER AND DRESSING AREA, LIVING ROOM, STUDY AND KITCHEN/DINING AREA. OUTSIDE OF THE PROPERTY THERE IS AN ENCLOSED REAR GARDEN AND GARAGE. EARLY VIEWING RECOMMENDED!!