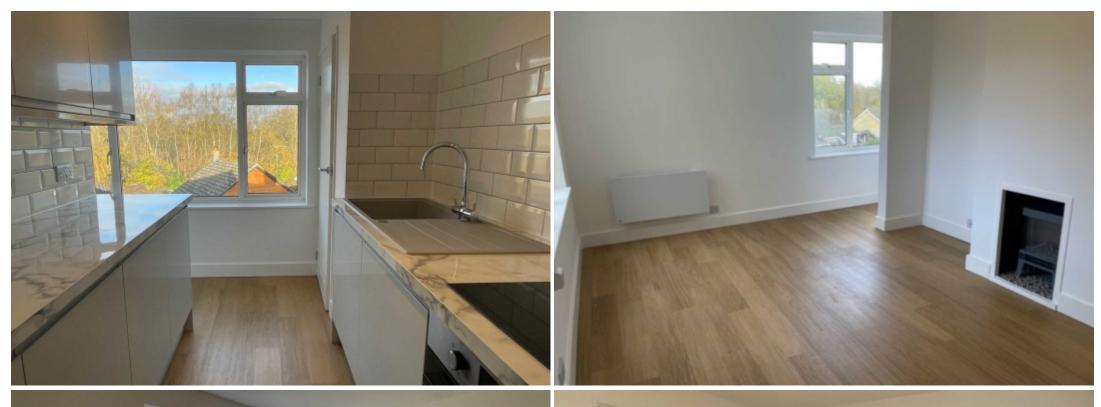

### **Main Particulars**

THE PROPERTY WHICH HAS STUNNING VIEWS ACROSS BLENHEIM PALACE HAS BEEN RENOVATED TO A HIGH STANDARD OFFERS A GOOD-SIZED DOUBLE BEDROOM, OPEN PLAN KITCHEN/LIVING ROOM WITH FEATURE FIREPLACE AND FAMILY BATHROOM WITH SHOWER OVER. THIS PROPERTY REALLY IS A MUST SEE.