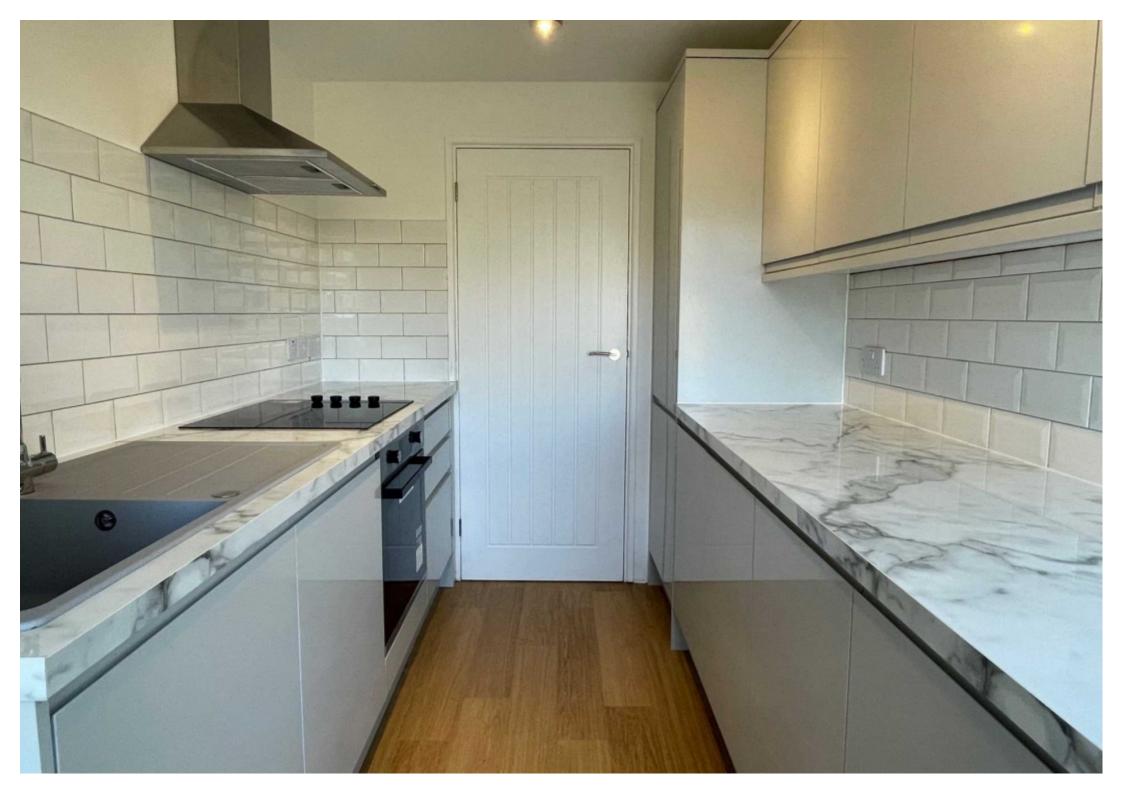

### **Main Particulars**

THE PROPERTY WHICH HAS STUNNING VIEWS ACROSS BLENHEIM PALACE HAS BEEN RENOVATED TO A HIGH STANDARD OFFERS A GOOD-SIZED DOUBLE BEDROOM, OPEN PLAN KITCHEN/LIVING ROOM WITH FEATURE FIREPLACE AND FAMILY BATHROOM WITH SHOWER OVER. THIS PROPERTY REALLY IS A MUST SEE.