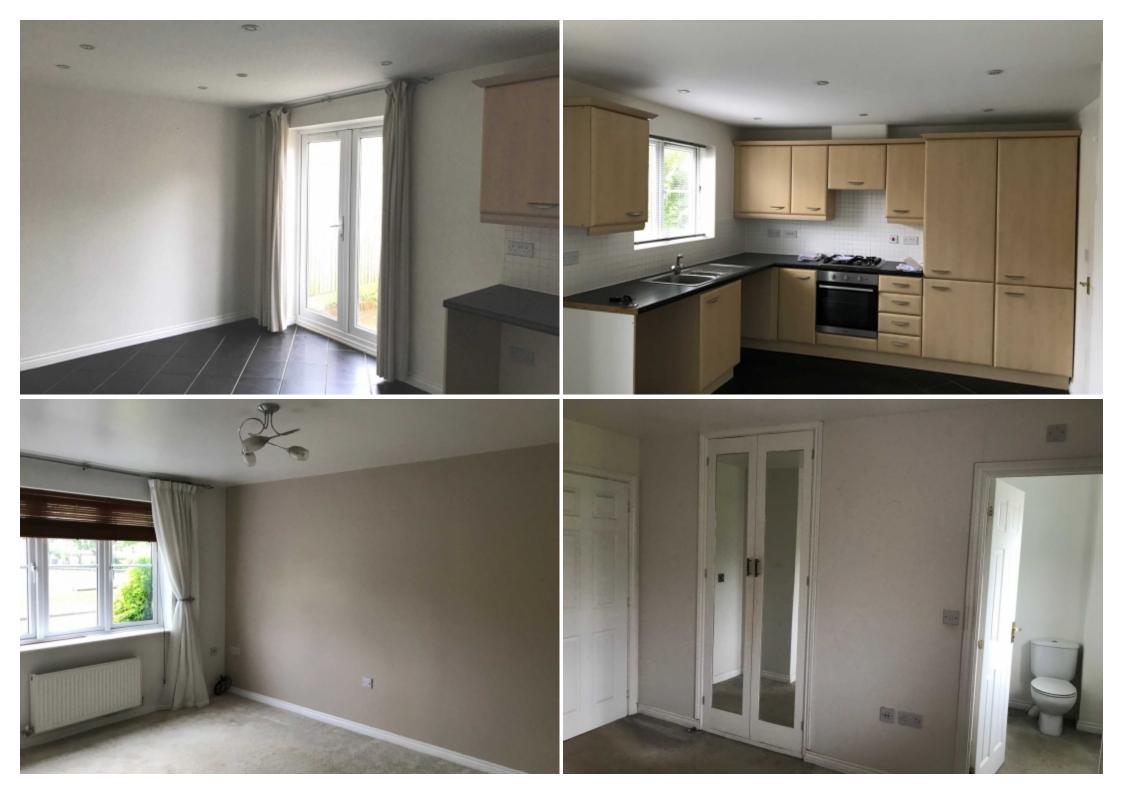

## **Main Particulars**

THE PROPERTY COMPRISES OF TWO DOUBLE BEDROOMS WITH ENSUITE SHOWER ROOM TO THE MASTER, ONE GOOD SIZED SINGLE, FAMILY BATHROOM WITH SHOWER OVER, LIVING ROOM, WC AND KITCHEN/BREAKFAST ROOM. OUTSIDE OF THE PROPERTY THERE IS AN ENCLOSED REAR GARDEN AND GARAGE. EARLY VIEWING IS HIGHLY RECOMMENDED !!!