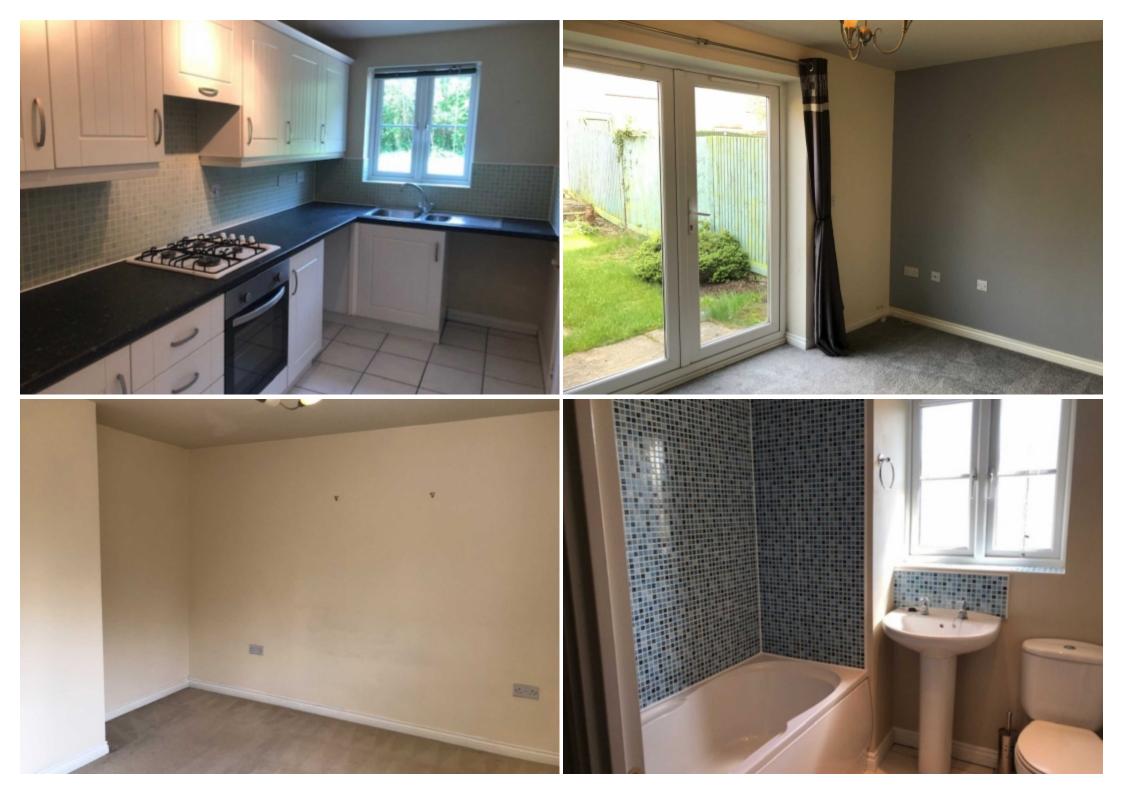

## **Key Features**

- EPC RATING C
- TWO DOUBLE BEDROOMS

- KITCHEN
- LIVING/DINING ROOM

- ENCLOSED REAR GARDEN
- GARAGE

### **Main Particulars**

THE ACCOMMODATION COMPRISES OF A LIVING/DINING ROOM, KITCHEN, FAMILY BATHROOM AND TWO DOUBLE BEDROOMS. OUTSIDE OF THE PROPERTY THERE IS AN ENCLOSED REAR GARDEN, OFF ROAD PARKING AND A GARAGE. EARLY VIEWING IS HIGHLY RECOMMENDED!!!