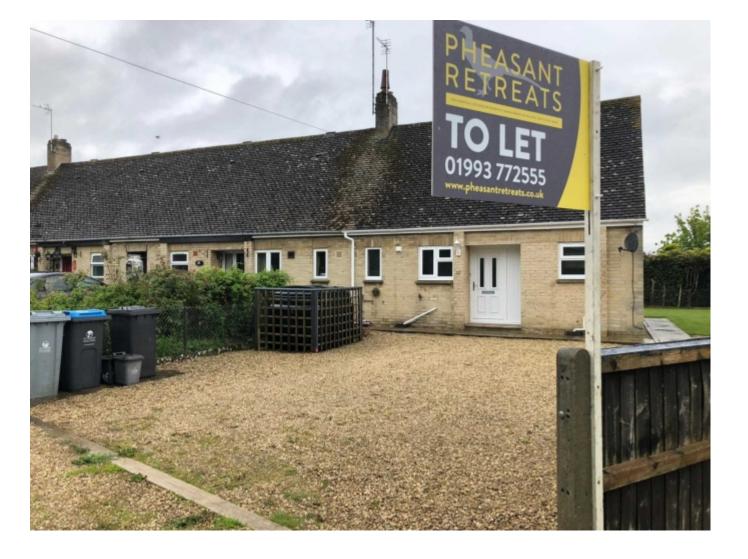

£1,150 pcm

Flexneys Paddock, Stanton Harcourt

2 Bedrooms | 1 Bathroom

## **Property Description**

PHEASANT RETREATS ARE PLEASE TO BRING TO THE MARKET THIS NICELY PRESENTED TWO BEDROOM CHALET BUNGALOW SITUATED IN STANTON HARCOURT.

### **Main Particulars**

THE PROPERTY COMPRISES OF ONE DOUBLE AND ONE SINGLE BEDROOM, SEPARATE WC, LARGE LIVING/DINING ROOM WITH FRENCH DOORS TO THE GARDEN, KITCHEN, AND FAMILY BATHROOM WITH SHOWER OVER. OUTSIDE OF THE PROPERTY THERE IS OFF ROAD PARKING FOR TWO CARS AND AN ENCLOSED REAR GARDEN. EARLY VIEWING IS RECOMMENDED!!!