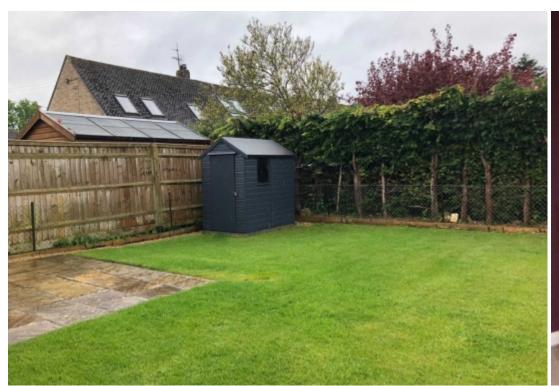

### **Main Particulars**

THE PROPERTY COMPRISES OF ONE DOUBLE AND ONE SINGLE BEDROOM, SEPARATE WC, LARGE LIVING/DINING ROOM WITH FRENCH DOORS TO THE GARDEN, KITCHEN, AND FAMILY BATHROOM WITH SHOWER OVER. OUTSIDE OF THE PROPERTY THERE IS OFF ROAD PARKING FOR TWO CARS AND AN ENCLOSED REAR GARDEN. EARLY VIEWING IS RECOMMENDED!!!