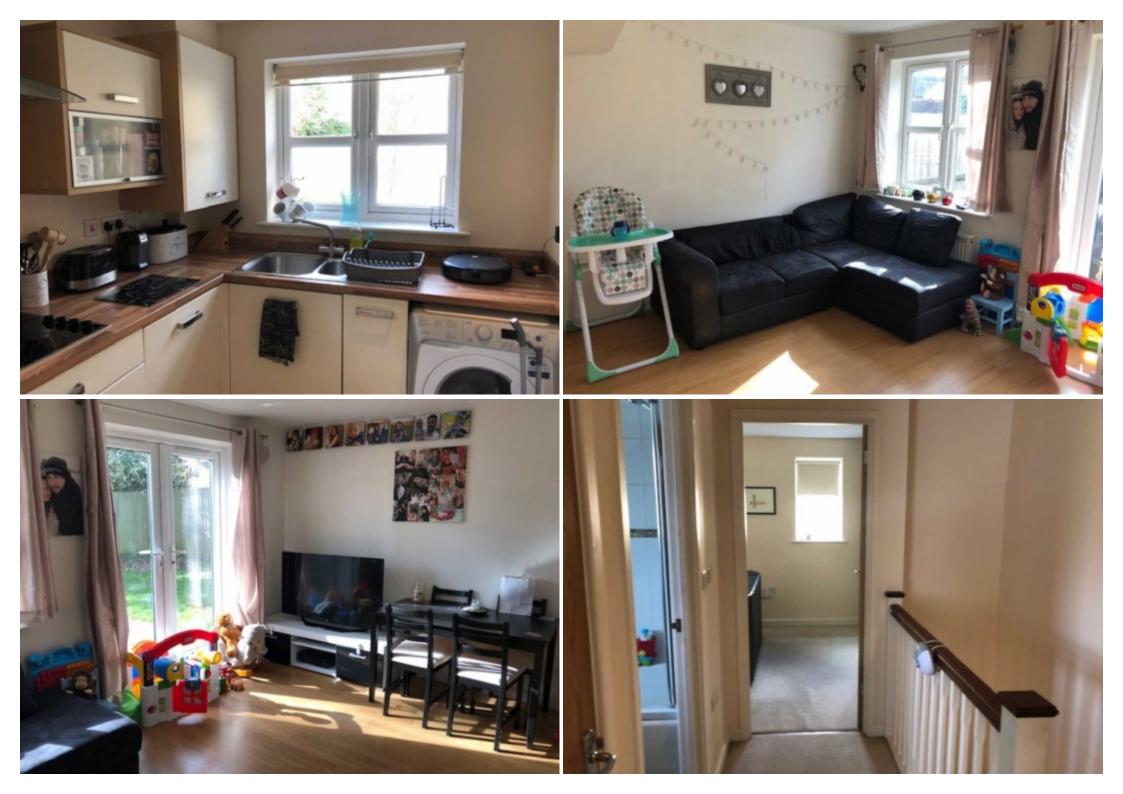

## **Key Features**

- EPC RATING C
- TWO DOUBLE BEDROOMS

- FAMILY BATHROOM
- LIVING/DININGROOM

- LARGE ENCLOSED REAR
  GARDEN
- ALLOCATED OFF ROADPARKING

### **Main Particulars**

THE PROPERTY OFFERS TWO DOUBLE BEDROOMS. FAMILY BATHROOM WITH SHOWER OVER. KITCHEN WITH WHITE GOODS AND LIVING/DINING ROOM. OUTSIDE OF THE PROPERTY THERE IS LARGE ENCLOSED REAR GARDEN AND OFF-ROAD ALLOCATED PARKING. EARLY VIEWING HIGHLY RECOMMENDED!!!